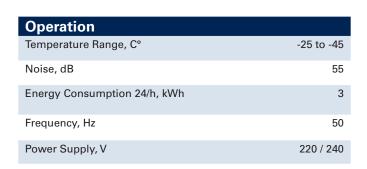

## **Datasheet**

**BIOMEDICAL** 

**CATEGORY - FREEZER** 

**MODEL - VT 206** 

| Controller          |        |
|---------------------|--------|
| Defrost             | Manual |
| High/LowTemp. Alarm | Yes    |
| Open Door Alarm     | No     |
| Probe Failure Alarm | Yes    |
| Power Failure Alarm | No     |
| USB Connection      | No     |
| Temperature Graph   | No     |