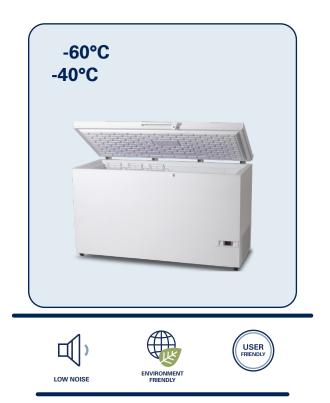

## BIOMEDICAL

CATEGORY - FREEZER MODEL - VT **307** 

| Controller           |        |
|----------------------|--------|
| Defrost              | Manual |
| High/Low Temp. Alarm | Yes    |
| Open Door Alarm      | No     |
| Probe Failure Alarm  | Yes    |
| Power Failure Alarm  | No     |
| USB Connection       | No     |
| Temperature Graph    | No     |

| Operation                    |            |
|------------------------------|------------|
| Temperature Range, C°        | -40 to -60 |
| Noise, dB                    | 55         |
| Energy Consumption 24/h, kWh | 5,5        |
| Frequency, Hz                | 50         |
| Power Supply, V              | 220 / 240  |