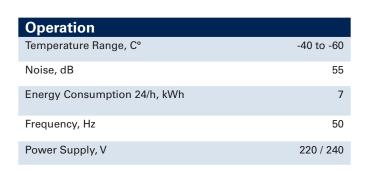

## **Datasheet**

BIOMEDICAL

CATEGORY - FREEZER

MODEL - VT 407

| Controller           |        |
|----------------------|--------|
| Defrost              | Manual |
| High/Low Temp. Alarm | Yes    |
| Open Door Alarm      | No     |
| Probe Failure Alarm  | Yes    |
| Power Failure Alarm  | No     |
| USB Connection       | No     |
| Temperature Graph    | No     |