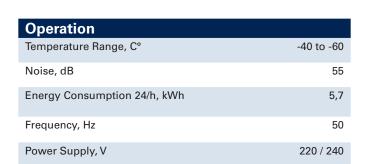

## **Datasheet**

BIOMEDICAL
CATEGORY - FREEZER
MODEL - VT **547** 

| Controller           |        |
|----------------------|--------|
| Defrost              | Manual |
| High/Low Temp. Alarm | Yes    |
| Open Door Alarm      | No     |
| Probe Failure Alarm  | Yes    |
| Power Failure Alarm  | No     |
| USB Connection       | No     |
| Temperature Graph    | No     |