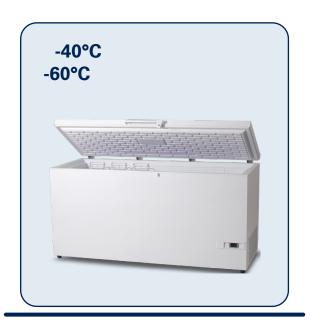

| Construction             |                                   |
|--------------------------|-----------------------------------|
| Outer Dimensions, HxWxD  | 932×1664×665                      |
| Inner Dimensions, HxWxD  | 685x1495x495                      |
| Volume Gross/net, L      | 495 / 476                         |
| Net Weight, kg           | 92,4                              |
| Material Inner Cabinet   | Painted Steel                     |
| Material Outer Cabinet   | Painted Steel                     |
| Insulation Thickness, mm | 80                                |
| Insulation Type          | Polyurethane with<br>Cyclopentane |
| Refrigerant              | Nature R                          |
| Refrigeration System     | Static                            |
| Feet / Castors           | Castors                           |